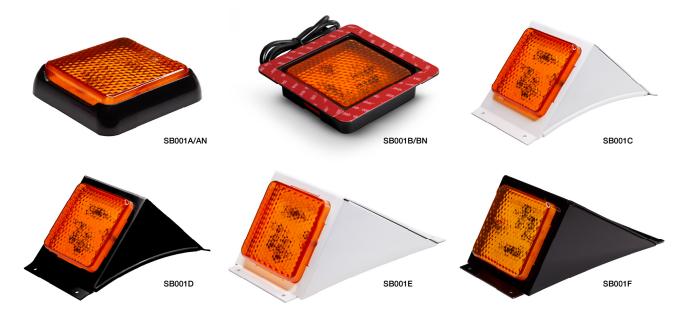

Featuring our flood-light type LED core light module, our lights provide exceptional illumination with a maximum brightness of over 1900 candela and are suited to electrical systems from 12V to 24V. Versatile in installation, the lights can be mounted on glass, roofs, or any vertical surface. The slim-line window mount lights allow room for bus air vents.

|                               | Model   | Colour | Vehicle & Placement Options                                                                                                               | State & Territory |
|-------------------------------|---------|--------|-------------------------------------------------------------------------------------------------------------------------------------------|-------------------|
| Window Surface<br>Mount Mount | SB001A  | •      | Front & rear fitment: Toyota Coaster, Renault, Mercedes Rear fitment only: Mitsubishi Rosa, Toyota Commuter, King Long, Yutong, LDV       | All except NSW    |
|                               | SB001AN | •      | Front & rear fitment: Toyota Coaster, Renault, Mercedes Rear fitment only: Mitsubishi Rosa, Toyota Commuter, King Long, Yutong, LDV       | NSW TS-150*       |
|                               | SB001B  | •      | Front & rear fitment: Mitsubishi Rosa, Toyota Coaster, Yutong, King Long, Mercedes Rear fitment only: Toyota HiAce Commuter, LDV, Renault | All except NSW    |
|                               | SB001BN | •      | Front & rear fitment: Mitsubishi Rosa, Toyota Coaster, Yutong, King Long, Mercedes Rear fitment only: Toyota HiAce Commuter, LDV, Renault | NSW TS-150*       |
| Flush<br>Mount                | SB002B  | •      | Front & rear fitment: Typically used for custom buses (not pictured)                                                                      | All               |
| Roof<br>Mount                 | SB001C  |        | Front fitment only: Mitsubishi Rosa                                                                                                       | All except NSW    |
|                               | SB001D  | •      | Rear fitment only: Yutong, King Long                                                                                                      | All except NSW    |
|                               | SB001DN | •      | Front fitment only: Mitsubishi Rosa<br>Rear fitment only: Yutong, King Long                                                               | NSW TS-150*       |
|                               | SB001E  |        | Front fitment only: Toyota HiAce Commuter, LDV                                                                                            | All except NSW    |
|                               | SB001F  | •      | Front fitment only: Toyota HiAce Commuter, LDV                                                                                            | All except NSW    |
|                               | SB001FN | •      | Front fitment only: Toyota HiAce Commuter, LDV                                                                                            | NSW TS-150*       |